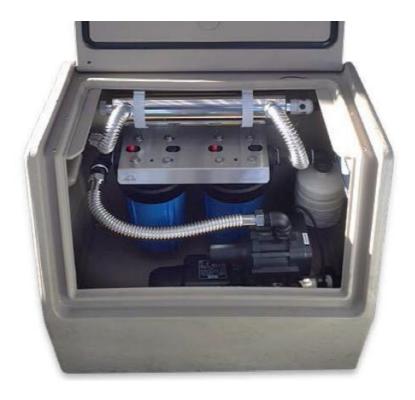

A high-performance, ready to install pump and water treatment package.

Whether you live in a small, medium or large home we can tailor make a package to suit. This neatly designed package comes complete and ready to use with only minor plumbing connections required.

## Key features:

- Includes DAB-JINOX132MPCX Pump.
- Stainless steel pump body.
- Simple plug and play installation.
- For large and small homes e.g. 4 bedrooms, 2 bathrooms.
- Includes 2L pressure tank.
- Max flow 80 L/min (8 taps).
- Max pressure 4.8 bar (69 psi).
- 25 mm BSP inlet and outlet.
- UV system
- 1 x 10" 20 micron filtration.
- 1 x 10" 1 micron filtration.
- Self priming impeller system
- Suction lift of up to 8 meters suits most underground tanks.
- · Fan cooled motor.
- Automatic operation with electronic Pressure Controller.
- 240V 1.0kW Power