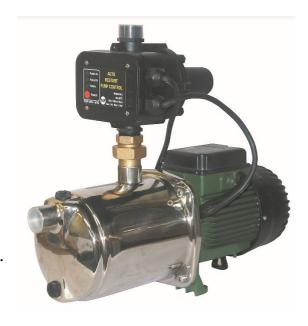

## Key features:

- Includes DAB-JINOX132MPCX Pump.
- Stainless steel pump body.
- Simple plug and play installation.
- For large and small homes e.g. 4 bedrooms, 2 bathrooms.
- Includes 2L pressure tank.
- Max flow 80 L/min (8 taps).
- Max pressure 4.8 bar (69 psi).
- 25 mm BSP inlet and outlet.
- UV system
- 1 x 10" 20 micron filtration.
- 1 x 10" 1 micron filtration.
- Self priming impeller system
- Suction lift of up to 8 meters suits most underground tanks.
- · Fan cooled motor.
- Automatic operation with electronic Pressure Controller.
- 240V 1.0kW Power